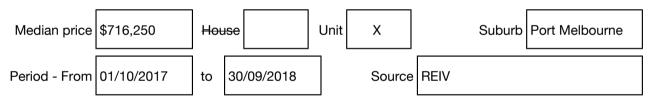

#### Median sale price

Rooms: 3 Property Type: Unit Land Size: 52 sqm approx Agent Comments Indicative Selling Price \$525,000 Median Unit Price Year ending September 2018: \$716,250